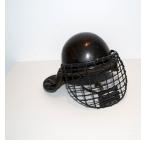

#### Japanese Mail Bag

Father's Plaster Life Mask

Triangular Clear Glass Bottle

World Globe Pencil

Sharpener

Dutch Wood Shoes

Wood and Glass Mail Box

**Riot Helmet** 