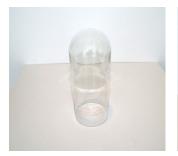

#### Japanese Mail Bag

Father's Plaster Life Mask

Triangular Clear Glass Bottle

World Globe Pencil

Sharpener

Dutch Wood Shoes

Wood and Glass Mail Box

**Riot Helmet** 