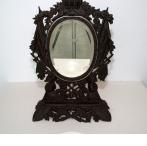

Wood Water Crate Painting Stool

Adirondack Deer Hoof Lamp

French Iron Mirror

Glass Bell Jar

Globe with Wood Stand/Compartment

Suitcase

United Wood Box

Metal TV Antenna Sphere