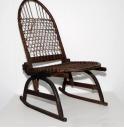

Hawaiian Straw Plantation Hat

Helmet with Tape Peace Sign

Chandelier

Snowshoe Chair

Small Metal Stand

Found Oil Ship Painting on Father's Metal Painting Easel

Solid Green World Globe

Wood Cane