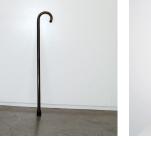

Hawaiian Straw Plantation Hat

Helmet with Tape Peace Sign

Chandelier

Snowshoe Chair

Small Metal Stand

Found Oil Ship Painting on Father's Metal Painting Easel

Solid Green World Globe

Wood Cane