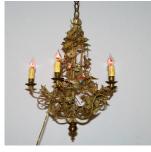

Hawaiian Straw Plantation Hat

Helmet with Tape Peace Sign

Chandelier

Snowshoe Chair

Small Metal Stand

Found Oil Ship Painting on Father's Metal Painting Easel

Solid Green World Globe

Wood Cane