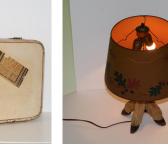

Wood Water Crate Painting Stool

Adirondack Deer Hoof Lamp

French Iron Mirror

Glass Bell Jar

Globe with Wood Stand/Compartment

Suitcase

United Wood Box

Metal TV Antenna Sphere